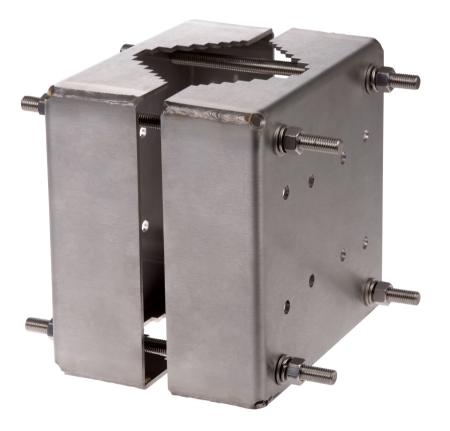

## Pole Mount ExCam XPT

Pole mount for explosion-protected PTZ network cameras

Pole Mount ExCam XPT is made of stainless steel and designed for ExCam XPT Q6055 Explosion-Protected PTZ Network Camera. Together with the required Wall Mount ExCam XPT, it allows the camera to be mounted on poles. Pole Mount ExCam XPT is suitable for pole diameters between 110 to 150 mm (4.3 to 5.9 in). The pole mount is ideal for onshore, offshore, marine, and heavy industrial applications.

- > Made of stainless steel EN 1.4404 (ASTM 316L)
- > For pole diameters from 110 to 150 mm (4.3 to 5.9 in)
- > Resistant to corrosion
- > Sturdy and safe
- > Compatible with ExCam XPT Q6055