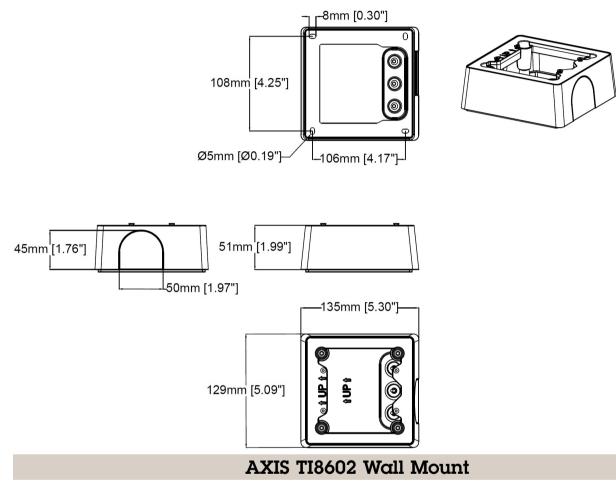

## AXIS TI8602 Wall Mount

Highly robust wall mount

Wall mount to be used together with AXIS I8016-LVE Network Video Intercom. Highly robust with IK10 and IP69 rating.

- > For indoor and outdoor use
- > Protection against impact, water, dust, and corrosion
- > Optional adapter available for conduit installation
- > For AXIS I8016-LVE Network Video Intercom

## AXIS TI8602 Wall Mount

| General               |                                         | Approvals               | IEC/EN 60529 IP66, IEC/EN 62262 IK10                                   |
|-----------------------|-----------------------------------------|-------------------------|------------------------------------------------------------------------|
| Supported<br>products | AXIS I8016-LVE Network Video Intercom   | Weight                  | 1.55 kg (3.42 lb)                                                      |
| Mounting              | Wall                                    | Included<br>accessories | Screws T10, captive screws T20, RJ45 mounting tool, Installation Guide |
| Environment           | Outdoor/Indoor                          | Optional                | AXIS TI8603 Conduit Adapter 3/4" NPS                                   |
| Casing                | IP66-, and IK10-rated                   | accessories             |                                                                        |
|                       | Powder painted aluminum<br>Color: Black | Warranty                | 3-year warranty, see axis.com/warranty                                 |