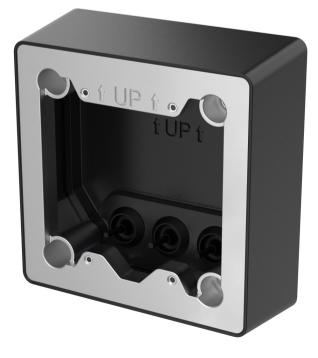

## AXIS TI8602 Wall Mount

Highly robust wall mount

Wall mount to be used together with AXIS I8016-LVE Network Video Intercom. Highly robust with IK10 and IP69 rating.

- > For indoor and outdoor use
- > Protection against impact, water, dust, and corrosion
- > Optional adapter available for conduit installation
- > For AXIS I8016-LVE Network Video Intercom

## AXIS TI8602 Wall Mount

| General               |                                         | Approvals               | IEC/EN 60529 IP66, IEC/EN 62262 IK10                                   |
|-----------------------|-----------------------------------------|-------------------------|------------------------------------------------------------------------|
| Supported<br>products | AXIS I8016-LVE Network Video Intercom   | Weight                  | 1.55 kg (3.42 lb)                                                      |
| Mounting              | Wall                                    | Included<br>accessories | Screws T10, captive screws T20, RJ45 mounting tool, Installation Guide |
| Environment           | Outdoor/Indoor                          | Optional                | AXIS TI8603 Conduit Adapter 3/4" NPS                                   |
| Casing                | IP66-, and IK10-rated                   | accessories             |                                                                        |
|                       | Powder painted aluminum<br>Color: Black | Warranty                | 3-year warranty, see axis.com/warranty                                 |