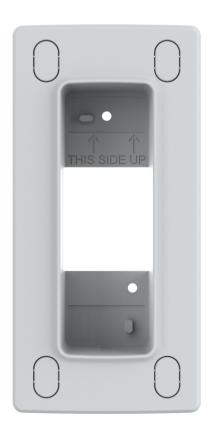

## For discreet recessed mount

AXIS TI8204 Recessed Mount is a recessed aluminum mount that enables low profile mounting of AXIS I8116-E Network Video Intercom in walls both indoors and outdoors. The same visual design and color as the main product give a discreet, professional installation. The recessed mount is delivered with screw covers to conceal its mounting screws, further improving its sleek appearance.

- > For installation in walls
- > Coated aluminum body
- > Indoor and outdoor installation
- > Suitable for AXIS I8116-E Network Video Intercom