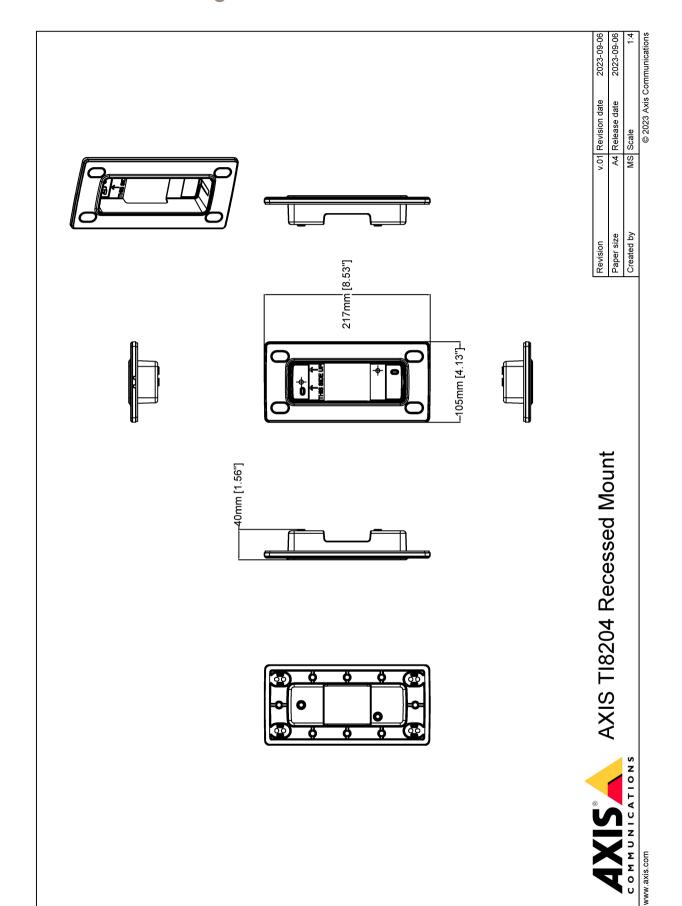

|
| Material            | Powder coated, chromate aluminum<br>Color: white NCS S 1002-B or black NCS S 9000-N |
| Sustainability      | PVC and BFR/CFR free                                                                |

| Approvals  | Environment<br>IEC/EN 60529 IP65, IEC/EN 62262 IK07, NEMA 250 Type 4X            |
|------------|----------------------------------------------------------------------------------|
| Dimensions | For the overall product dimensions, see the dimension drawing in this datasheet. |
| Weight     | 280 g (0.62 lb)                                                                  |
| Warranty   | 3-year warranty, see axis.com/warranty                                           |

## **Dimension drawing**



AXIS COMMUNICATIONS